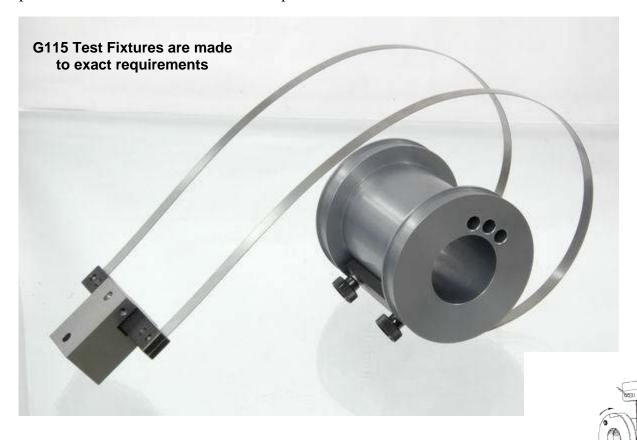

## G115-D1781 - Climbing Drum Peel Test Fixture per ASTM D 1781

Drum Peel Test Device Requirements – ASTM D1781 specifies test fixtures for determining the adhesive properties between a relatively flexible adherand and a stiff adherand. The G115-D1781 fixture meets these requirements.

The G115 model apparatus is built to suit the specifications assigned in ASTM D1781 for a peeling apparatus. The Apparatus consists of a flanged drum, flexible loading straps, and specified clamps for holding the test specimen. The dimensions were modeled per ASTM.