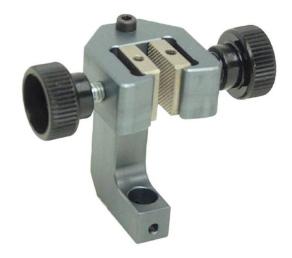

G140K Ultra Lightweight Mechanical Vice Grips Wide Sample Thickness 8 mm (0.314") Ultra Light Tare Weight (63 grams)

| Model                  | G140K                       |
|------------------------|-----------------------------|
| Approach               | Manual with adjustable knob |
| Maximum Force Capacity | 100 N (22 lb)               |
| Tare Weight            | 63 g                        |
| Max Sample Thickness   | 8 mm (0.314")               |
| Mechanical Interface   | 8 mm cup with 3 mm pin      |

G140K