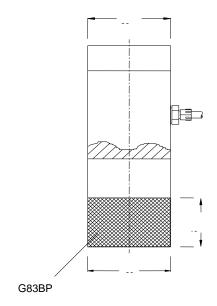

| JAW Model | Description                                            |
|-----------|--------------------------------------------------------|
| J83B      | Smooth Surface jaws 40x60mm                            |
| J83BG     | Rubber Faced jaws 40x60 mm                             |
| J83BP     | Serrated Diamond 1x45° jaws 40x60mm                    |
| J83BW     | Wave jaws 40x60mm                                      |
| J83BV     | V-jaws for round samples 8-30 Ø mm 40x60mm             |
| J83BD     | Diamond Grit jaws 40x60mm                              |
| J83BWC    | Wave jaws Stainless Steel 40x60mm                      |
| J83B100   | Smooth Surface jaws 40x100mm                           |
| J83BG100  | Rubber Faced jaws 40x100mm                             |
| J83BP100  | Serrated Diamond 1x45° jaws 40x100mm                   |
| J83BW100  | Wave jaws 40x100mm                                     |
| J83BV100  | V-jaws 40x100mm                                        |
| J83GT     | Carrier for inset jaws (4 carriers)                    |
| J83EB     | Smooth Surface inset jaws 40x60 mm                     |
| J83EBG    | Rubber Faced inset jaws 40x60 mm                       |
| J83EBP    | Serrated Diamond 1x45° (serrated) inset jaws 40x60 mm  |
| J83EBW    | Wave inset jaws 40x60 mm                               |
| J83EBD    | Diamond coated inset jaws, 40x60 mm                    |
| J83EB100  | Smooth Surface (smooth) inset jaws 40x100 mm           |
| J83EBG100 | Rubber Faced inset jaws 40x100 mm                      |
| J83EBP100 | Serrated Diamond 1x45° (serrated) inset jaws 40x100 mm |
| J83EBW100 | Wave inset jaws 40x100 mm                              |
| J83EBD100 | Diamond coated inset jaws, 40x100 mm                   |
| J83BWC    | Jaws, 40x60, water cooled for asphalt                  |