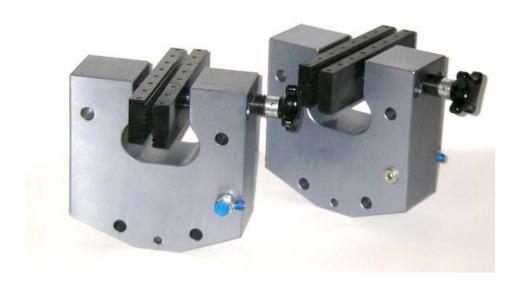

## **Pneumatic Vise Grips**

Clamp load 1575 lb (7 kN) Rated 787 lb (3.5 kN) at 100 psi

These air operated grips clamp test samples via an internal actuated lever arm built into the grip body. The result is a constant clamp force maintained on the specimen, even if the sample creeps or necks down during the test.

Pneumatic grips enable the user to set the air pressure at the desired clamp load, and to repetitively reapply that load to a batch of test samples. The grips can be opened and closed in a handless operation using foot pedals that trigger the air cylinders. These grips can be configured with Teflon seals to handle testing in environments to 250C. Clamp force is 1500 pounds (7 kN) at 100 psi. In cases where higher air pressure is available (220 psi max), clamp load of more than 3000 pounds is possible.