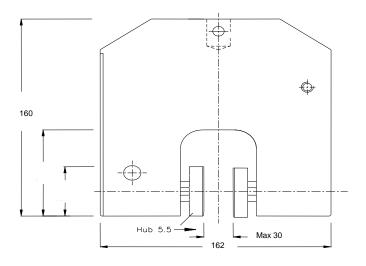

## **Pneumatic Vise Grips**

Clamp load 1575 lb (7 kN) Rated 787 lb (3.5 kN) at 100 psi

These air operated grips clamp test samples via an internal actuated lever arm built into the grip body. The result is a constant clamp force maintained on the specimen, even if the sample creeps or necks down during the test.

Pneumatic grips enable the user to set the air pressure at the desired clamp load, and to repetitively reapply that load to a batch of test samples. The grips can be opened and closed in a handless operation using foot pedals that trigger the air cylinders. These grips can be configured with Teflon seals to handle testing in environments to 250C. Clamp force is 1500 pounds (7 kN) at 100 psi. In cases where higher air pressure is available (220 psi max), clamp load of more than 3000 pounds is possible.