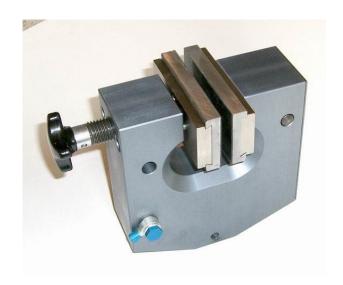

## **Pneumatic Vise Grips**

Clamp load 1575 lb (7 kN) Rated 787 lb (3.5 kN) at 100 psi

These air operated grips clamp test samples via an internal actuated lever arm built into the grip body. The result is a constant clamp force maintained on the specimen, even if the sample creeps or necks down during the test.

Pneumatic grips enable the user to set the air pressure at the desired clamp load, and to repetitively reapply that load to a batch of test samples. The grips can be opened and closed in a handless operation using foot pedals that trigger the air cylinders. These grips can be configured with Teflon seals to handle testing in environments to 250C. Clamp force is 1500 pounds (7 kN) at 100 psi. In cases where higher air pressure is available (220 psi max), clamp load of more than 3000 pounds is possible.