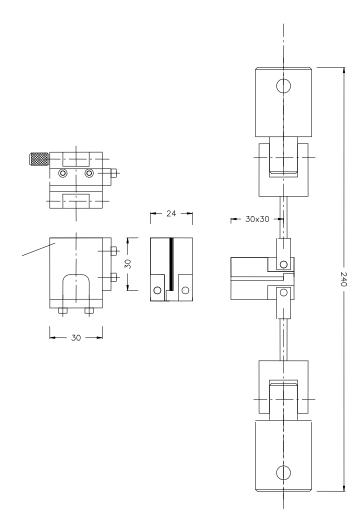

The GD1062 model grips are built to mimic the grips described in ASTM D 1062 for holding a test specimen between a fixed member and a movable member. The grips are of the self-aligning type, and are attached so the fixed and movable members move into alignment as soon as any load is applied. These grips were modeled after a characteristic line model provided in the standard.