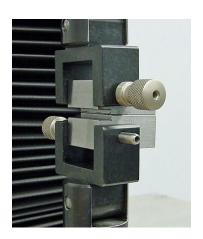

## **GD1062-87 Cleavage Strength Test Fixture**

Tests in accordance with ASTM D1062

## **Cleavage Strength Test Device Requirements**

ASTM D1062 specifies test fixtures for determining the cleavage properties of adhesive bonds of various metals. The GD1062 fixture meets these requirements.

The GD1062 model grips are built to mimic the grips described in ASTM D 1062 for holding a test specimen between a fixed member and a movable member. The grips are of the self-aligning type, and are attached so the fixed and movable members move into alignment as soon as any load is applied. These grips were modeled after a characteristic line model provided in the standard.