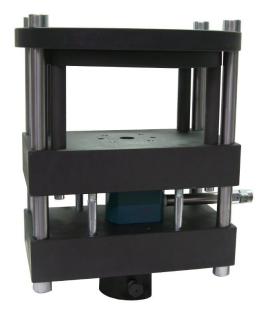

## **GD6241-175 Hydraulic Clamping Fixture**

| Model GD6241-175      |                    |
|-----------------------|--------------------|
| Diameter Probe        | 50 mm              |
| Inside Diameter Clamp | 150 mm             |
| Force                 | 100 kN (22,500 lb) |
| Oil Pressure          | 10 ksi             |

The GD6241-175H Hydraulic Clamping Fixture is specifically made to test for the ASTM D6241 standards. This clamping fixture applies up to 100 kN clamping force (or 22,500 lbs).

Using this clamping fixture, a test specimen is clamped between the circular plates and force is exerted against the center of the unsupported portion of the test specimen by a steel plunger attached to the load indicator until rupture occurs.