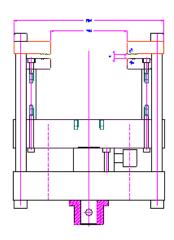

## **GD6241-175 Hydraulic Clamping Fixture**

| Model GD6241-175      |                    |
|-----------------------|--------------------|
| Diameter Probe        | 50 mm              |
| Inside Diameter Clamp | 150 mm             |
| Force                 | 100 kN (22,500 lb) |
| Oil Pressure          | 10 ksi             |

The GD6241-175H Hydraulic Clamping Fixture is specifically made to test for the ASTM D6241 standards. This clamping fixture applies up to 100 kN clamping force (or 22,500 lbs).

Using this clamping fixture, a test specimen is clamped between the circular plates and force is exerted against the center of the unsupported portion of the test specimen by a steel plunger attached to the load indicator until rupture occurs.