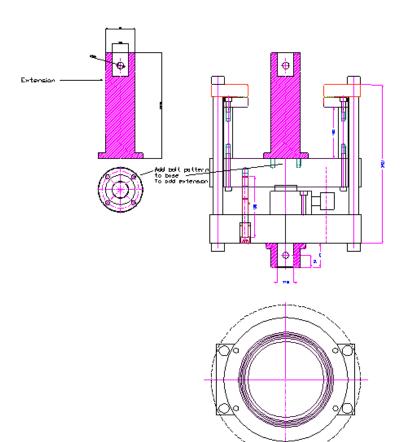

## **GD6241-175 Hydraulic Clamping Fixture**

| Model GD6241-175      |                    |
|-----------------------|--------------------|
| Diameter Probe        | 50 mm              |
| Inside Diameter Clamp | 150 mm             |
| Force                 | 100 kN (22,500 lb) |
| Oil Pressure          | 10 ksi             |

The GD6241-175H Hydraulic Clamping Fixture is specifically made to test for the ASTM D6241 standards. This clamping fixture applies up to 100 kN clamping force (or 22,500 lbs).

Using this clamping fixture, a test specimen is clamped between the circular plates and force is exerted against the center of the unsupported portion of the test specimen by a steel plunger attached to the load indicator until rupture occurs.