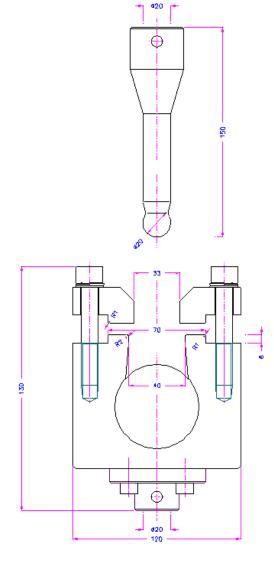

## GISO20482-145 Erichsen Deep Draw Test Fixture Tests in accordance with ISO 20482

GISO20482-145 Erichsen Deep Draw Test Fixture tests metallic sheets and strips having a thickness from 0,1 mm up to 2 mm and a width of 90 mm or greater to undergo plastic deformation in stretch forming. This fixture tests in accordance with specifications stated in ISO 20482. The fixture is outfitted with a 60 mm female cup adapter with a hole for a cross pin. Adapters are available for your test machine. Contact our engineers today for help choosing the best test fixture for your application.

| Model GISO20482-145 |                |
|---------------------|----------------|
| Probe               | 20 mm diameter |
| Ring Opening        | 33 mm diameter |
| Coating             | Nickel         |
| Female Cup Adapter  | 60 mm          |