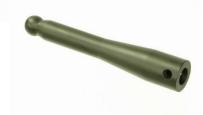

## GISO20482-145 Erichsen Deep Draw Test Fixture Tests in accordance with ISO 20482

GISO20482-145 Erichsen Deep Draw Test Fixture tests metallic sheets and strips having a thickness from 0,1 mm up to 2 mm and a width of 90 mm or greater to undergo plastic deformation in stretch forming. This fixture tests in accordance with specifications stated in ISO 20482. The fixture is outfitted with a 60 mm female cup adapter with a hole for a cross pin. Adapters are available for your test machine. Contact our engineers today for help choosing the best test fixture for your application.

| Model GISO20482-145 |                |
|---------------------|----------------|
| Probe               | 20 mm diameter |
| Ring Opening        | 33 mm diameter |
| Coating             | Nickel         |
| Female Cup Adapter  | 60 mm          |