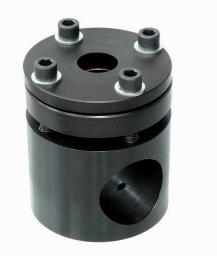

## GISO20482-145 Erichsen Deep Draw Test Fixture Tests in accordance with ISO 20482

GISO20482-145 Erichsen Deep Draw Test Fixture tests metallic sheets and strips having a thickness from 0,1 mm up to 2 mm and a width of 90 mm or greater to undergo plastic deformation in stretch forming. This fixture tests in accordance with specifications stated in ISO 20482. The fixture is outfitted with a 60 mm female cup adapter with a hole for a cross pin. Adapters are available for your test machine. Contact our engineers today for help choosing the best test fixture for your application.

| Model GISO20482-145 |                |
|---------------------|----------------|
| Probe               | 20 mm diameter |
| Ring Opening        | 33 mm diameter |
| Coating             | Nickel         |
| Female Cup Adapter  | 60 mm          |